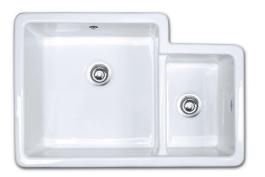

## INSET & UNDERMOUNT COLLECTION - BRINDLE 600 -

## FEATURES

Inset or undermount sink. Round overflow. 3½" waste outlets suitable for basket strainers or waste disposers. Lifetime warranty.

All our sinks come in a choice of white or biscuit.

| Product             | Code      | Dimensions |     |     |     |       |        |
|---------------------|-----------|------------|-----|-----|-----|-------|--------|
|                     |           |            | w   | D   | Н   | Waste | Weight |
| Brindle 600 White   | SCBH595WH | (mm)       | 548 | 500 | 225 | 90    | - 40kg |
|                     |           | (in)       | 21½ | 19½ | 9   | 3½    |        |
| Brindle 600 Biscuit | SCBH595PN | (mm)       | 548 | 500 | 225 | 90    | - 40kg |
|                     |           | (in)       | 21½ | 19½ | 9   | 3½    |        |