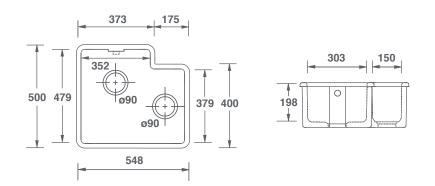

## FEATURES

Inset or undermount sink. Round overflow. 3½" waste outlets suitable for basket strainers or waste disposers. Lifetime warranty.

All our sinks come in a choice of white or biscuit.

| Product             | Code      | Dimensions |     |     |     |       |        |
|---------------------|-----------|------------|-----|-----|-----|-------|--------|
|                     |           |            | w   | D   | Н   | Waste | Weight |
| Brindle 600 White   | SCBH595WH | (mm)       | 548 | 500 | 225 | 90    | - 40kg |
|                     |           | (in)       | 21½ | 19½ | 9   | 3½    |        |
| Brindle 600 Biscuit | SCBH595PN | (mm)       | 548 | 500 | 225 | 90    | - 40kg |
|                     |           | (in)       | 21½ | 19½ | 9   | 3½    |        |

Please note: All nominal dimensions in mm. Dimensions may vary by +/- 2% due to manufacturing process

For expert advice or to purchase, please contact our Customer Service Team on +44 (0) 1254 775111. Alternatively, we can be contacted via email at sales@shawsofdarwen.com or by fax on +44 (0) 1254 873462.